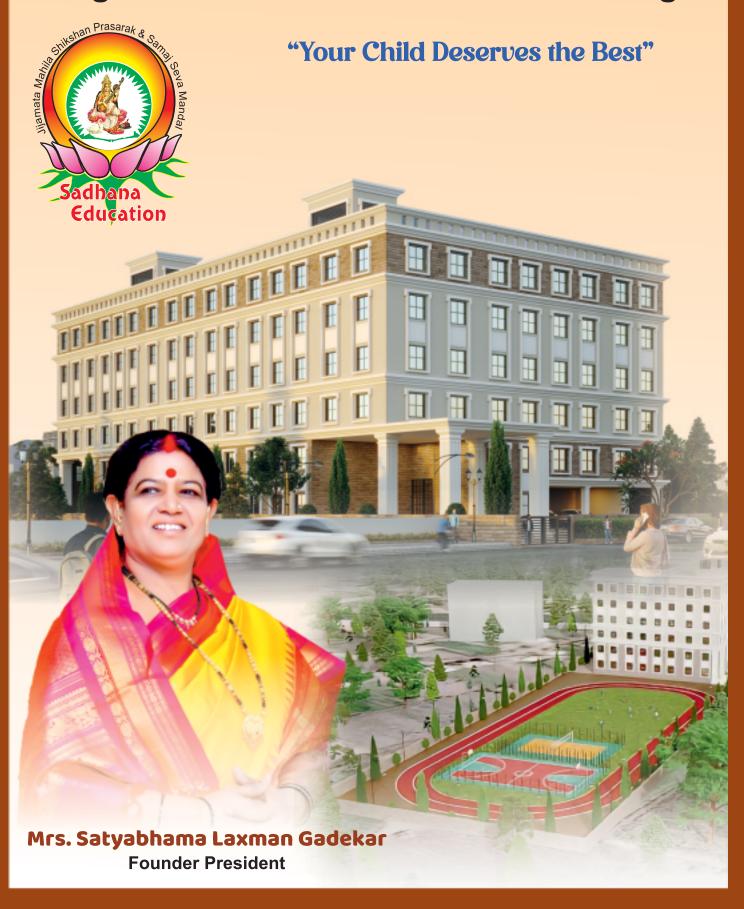

## Sadhana Education

**English Medium School & Junior College** 

Mrs. Satyabhama Laxman Gadekar

(FOUNDER PRESIDENT)

Establishment of Sadhana Education for Educational Journey

In the Year 2010, Birth of vision:

The Birth of Sadhana Education embarked a Journey of Learning and Growth In the year 2010, the seeds of knowledge were sown, and Sadhana Education came into existence. This marked the dawn of a new era in education. We are set forth on a mission to nurture minds, inspire curiosity, and foster a passion for lifelong learning.

#### **Pioneering Growth, & Expanding Horizons**

Over the last 10 years, from 2013 to 2024, Sadhana Education has been a beacon of educational excellence, continuously evolving and adapting to meet the dynamic needs of learners. Today, we stand on the threshold of a new era, proud to announce our move to a new, & expansive campus.

A Decade of Remarkable Progress: Sadhana Education's Journey from 2013 to 2024

This milestone is a testament to our unwavering commitment for providing the best possible learning environment. Our new, spacious campus boosts state-of-the-art facilities, ushering in a new era of innovation, collaboration, and inspiration.